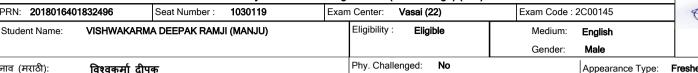

| PRN: <b>201601640</b> | 2088141         | Seat Number :   | 1030041 | Exam Center: | Vasai (2 | (2) | Exam Code : | 2C00145          | ( Kno   |
|-----------------------|-----------------|-----------------|---------|--------------|----------|-----|-------------|------------------|---------|
| Student Name:         | TAMBE PRATII    | K DILKUSH (SARI | TA)     | Eligibility  | : Eligi  | ble | Medium:     | English          |         |
|                       |                 |                 |         |              |          |     | Gender:     | Male             |         |
| नाव (मराठी):          | तांबे प्रतीक दि | लखष             |         | Phy. Cha     | lenged:  | No  |             | Appearance Type: | Fresher |